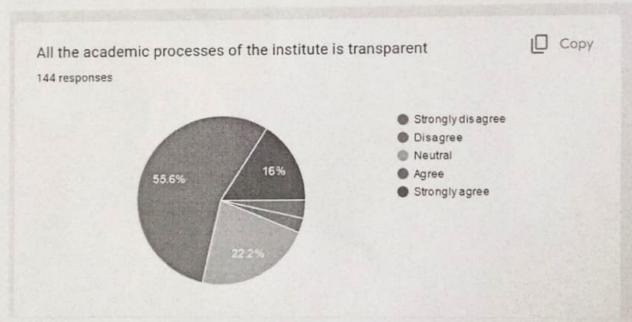

The curriculum and syllabus content were appropriate for my placement/ higher education

144 responses

Prof. KO PRINCIPAL TO THE OFF SEA

□ Сору

Strongly disagree

Disagree

Neutral

Agree