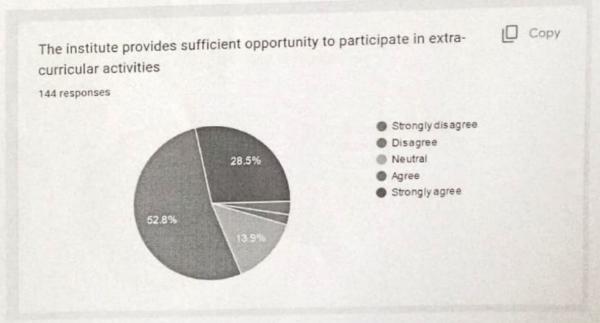

Strongly agree

Sufficient number of co-curricular activities were arranged during my study period

144 responses

Strongly disagree

Disagree

Neutral

Agree

Strongly Agree