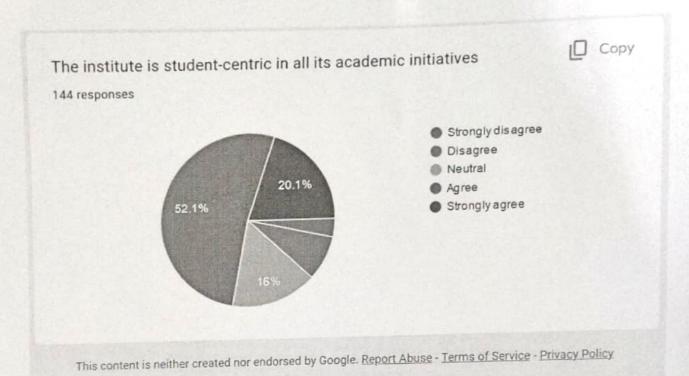

The curriculum and syllabus content were appropriate for my placement/ higher education

144 responses

Prof. KO PRINCIPAL TO THE OFF SEA

□ Сору

Strongly disagree

Disagree

Neutral

Agree