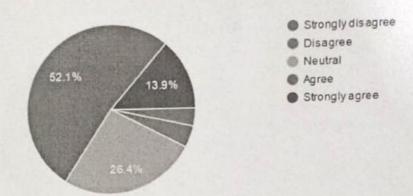

Strongly agree

Sufficient number of co-curricular activities were arranged during my study period

144 responses

Strongly disagree

Disagree

Neutral

Agree

Strongly Agree